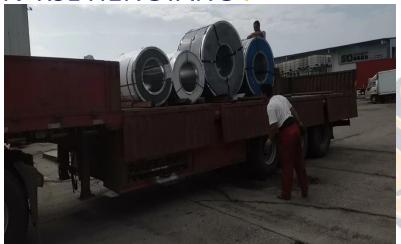

#### **Chartering from Tianjin to Karachi in Aug 2022**

We moved 24 Coils from Tianjin to Karachi on chartered

MV KSL HENGYANG.