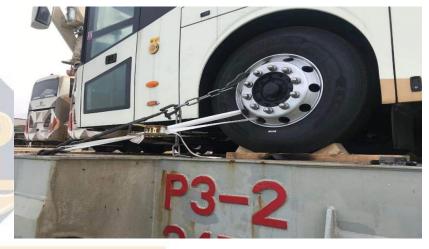

#### **Chartering from Lianyungang to Karachi in Feb 2021**

We moved 10 Buses from Lianyungang to Karachi on chartered MV JIA LONG SHAN.