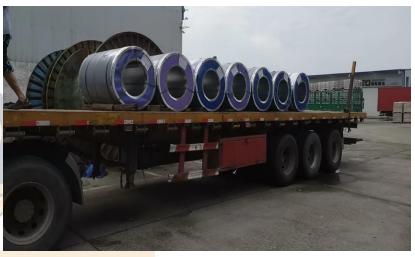

#### **Chartering from Tianjin to Karachi in Aug 2022**

We moved 24 Coils from Tianjin to Karachi on chartered

MV KSL HENGYANG.