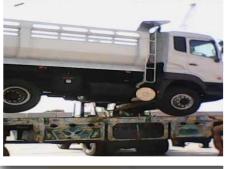

## **Chartering from Port Klang to Karachi in Dec 2020**



We moved Soap making line brand from Port Klang to Karachi

on chartered MV Jin Tao.















#### **Chartering from Lianyungang to Karachi in Feb 2021**



We moved 10 Buses from Lianyungang to Karachi on chartered MV JIA LONG SHAN.









## Chartering from Port Kelang to Karachi in April/Oct 2021 SALAMATAK



We moved 135+154 Units Cars from Port Kelang to Karachi on chartered MV VIKING EMERALD.









# SALAMATAK – SUCCESSFULY CONVERTED SODIUM FORMATE MOVEMENT FROM FCL TO BB IN 1 TON JUMBO BAGS FROM SHANGHAI TO KHI







#### **Chartering from Tianjin to Karachi in Aug 2022**



We moved 24 Coils from Tianjin to Karachi on chartered

MV KSL HENGYANG.









#### **SALAMATAK – OTHER PROJECTS**

































# THANK YOU