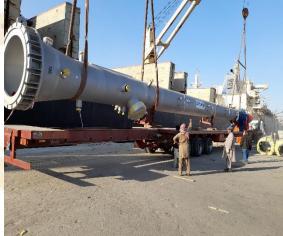

#### **MAJOR PROJECTS HANDLED FOR CPEC - PAKISTAN:**

- 2017 China State Construction Company: (22 projects Handled)
  - 16,000 Tons/55 units Break Bulk Cargo Handling from Karachi port to Sukkur, Sind.
  - 900 Tons / 96 units of Break Bulk cargo and self propelled units handling from karachi port to Pannu Aqil, Sind.
  - 600 Tons / 41 units of Break Bulk cargo and self propelled units handling from Karachi port to Zahir peer, Punjab.
- 2017-2019 China Communication Construction Company (28 projects Handled)
  - 10,000 Tons / 263 self propelled units of Break Bulk Cargo handled from karachi port to Havelian (Punjab), Mansehra (KPK) and Battgram (KPK)
- 2018 China Silk Road Company:
  - 19 vehicles handled by road from Sost border to Karachi and from Karachi to Tianjin under ATA carnet.
- 2017 M/s. Sany Group
  - Break Bulk imports handling, CC and transportation to Balloki Power Plant near Qasur / Punjab.
  - Break Bulk import handling, CC and transportation to Bahria town Karachi.

#### **MAJOR PROJECTS HANDLED FOR CPEC - PAKISTAN:**

- 2016 Coal Power Project (Sindh)
- SEPCO III is a Chinese company which set a power plant at Port Qasim for producing 660 MW during year of 2016 and the machinery imported for this project its road transportation was handled by KSL.
- 2016 Coal Power Project
- National Power Construction Corporation Pvt. Ltd imported machinery for Coal Power Project in Haveli Bahadur Shah Punjab in the year of 2016 and its road transportation was handled by KSL.
- 2019, Royal Thai embassy: a door to door delivery from Bangkok to Royal Thai embassy Islamabad.
- 2019, Hydro China power project Transportation from Sukkur to Azad Pathan.