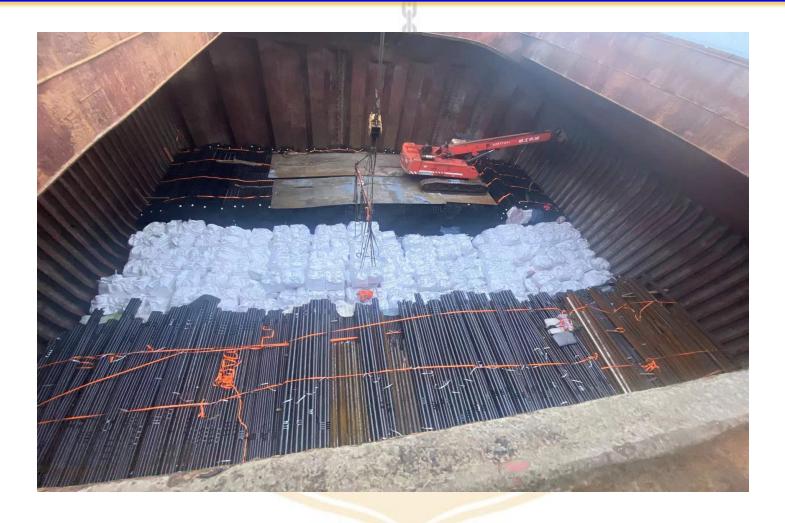

# SALAMATAK – SUCCESSFULY CONVERTED SODIUM FORMATE MOVEMENT FROM FCL TO BB IN 1 TON JUMBO BAGS FROM SHANGHAI TO KHI