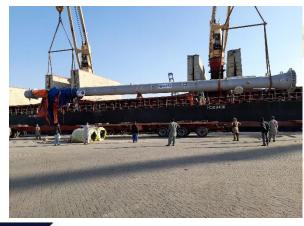

#### **MAJOR PROJECTS HANDLED FOR CPEC - PAKISTAN:**

- 2017 China State Construction Company: (22 projects Handled)
  - 16,000 Tons/55 units Break Bulk Cargo Handling from Karachi port to Sukkur, Sind.
  - 900 Tons / 96 units of Break Bulk cargo and self propelled units handling from karachi port to Pannu Aqil, Sind.
  - 600 Tons / 41 units of Break Bulk cargo and self propelled units handling from Karachi port to Zahir peer, Punjab.
- 2017-2019 China Communication Construction Company (28 projects Handled)
  - 10,000 Tons / 263 self propelled units of Break Bulk Cargo handled from karachi port to Havelian (Punjab), Mansehra (KPK) and Battgram (KPK)
- 2018 China Silk Road Company:
  - 19 vehicles handled by road from Sost border to Karachi and from Karachi to Tianjin under ATA carnet.
- 2017 M/s. Sany Group
  - Break Bulk imports handling, CC and transportation to Balloki Power Plant near Qasur / Punjab.
  - Break Bulk import handling, CC and transportation to Bahria town Karachi.

#### **MAJOR PROJECTS HANDLED FOR CPEC - PAKISTAN:**

- 2016 Coal Power Project (Sindh)
- SEPCO III is a Chinese company which set a power plant at Port Qasim for producing 660 MW during year of 2016 and the machinery imported for this project its road transportation was handled by KSL.
- 2016 Coal Power Project
- National Power Construction Corporation Pvt. Ltd imported machinery for Coal Power Project in Haveli Bahadur Shah Punjab in the year of 2016 and its road transportation was handled by KSL.
- 2019, Royal Thai embassy: a door to door delivery from Bangkok to Royal Thai embassy Islamabad.
- 2019, Hydro China power project Transportation from Sukkur to Azad Pathan.