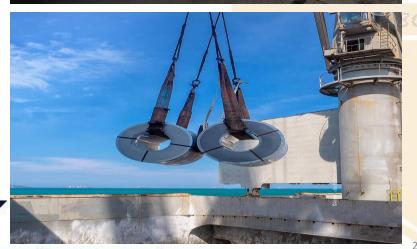

mbodia Via Singapore on chartered MV Lautan Naga.









#### **Chartering from Port Klang to Karachi in Dec 2020**



We moved Soap making line brand from Port Klang to Karachi

on chartered MV Jin Tao.















#### **Chartering from Lianyungang to Karachi in Feb 2021**



We moved 10 Buses from Lianyungang to Karachi on chartered MV JIA LONG SHAN.









## Chartering from Port Kelang to Karachi in April/Oct 2021 SALAMATAK



We moved 135+154 Units Cars from Port Kelang to Karachi on chartered MV VIKING EMERALD.









# SALAMATAK – SUCCESSFULY CONVERTED SODIUM FORMATE MOVEMENT FROM FCL TO BB IN 1 TON JUMBO BAGS FROM SHANGHAI TO KHI







#### **Chartering from Tianjin to Karachi in Aug 2022**



We moved 24 Coils from Tianjin to Karachi on chartered

MV KSL HENGYANG.









#### **SALAMATAK – OTHER PROJECTS**

































# THANK YOU