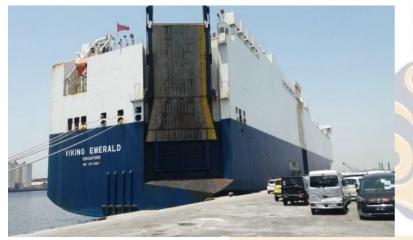

## Chartering from Port Kelang to Karachi in April/Oct 2021 SALAMATAK

We moved 135+154 Units Cars from Port Kelang to Karachi on chartered MV VIKING EMERALD.