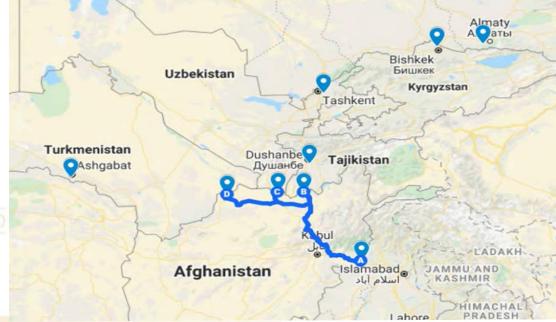

#### **CIS LAND TRANSPORTATION**

#### **Transit Time - 15-20 DAYS**

- Low transit time
- Attractive freight rates
- Complete Safe & Secure
- Approved by GOP
- Cargo insurance