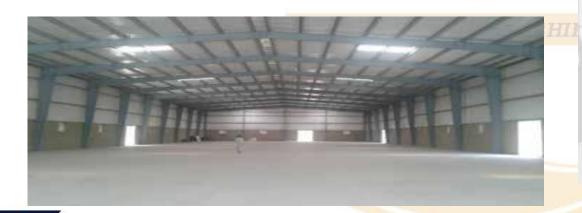

#### Warehouse

- Strategically located within 2 kms of Port Qasim
- Close proximity to container yards of all shipping lines
- Direct access to major roads, highways, and industrial areas
- Warehousing facility spans 30,540 square feet
- Utilizes best-in-class design tools, processes, and systems
- Ensures efficiency and reduced costs for logistic needs.