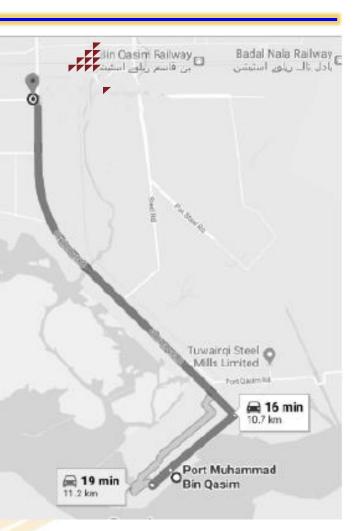

#### Warehouse

- Strategically located within 2 kms of Port Qasim
- Close proximity to container yards of all shipping lines
- Direct access to major roads, highways, and industrial areas
- Warehousing facility spans 30,540 square feet
- Utilizes best-in-class design tools, processes, and systems
- Ensures efficiency and reduced costs for logistic needs.