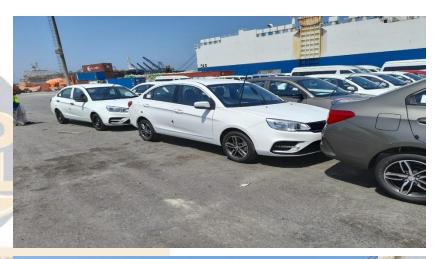

## Chartering from Port Kelang to Karachi in April/Oct 2021 SALAMATAK

We moved 135+154 Units Cars from Port Kelang to Karachi on chartered MV VIKING EMERALD.