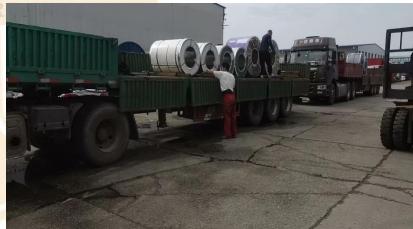

#### **Chartering from Tianjin to Karachi in Aug 2022**

We moved 24 Coils from Tianjin to Karachi on chartered

MV KSL HENGYANG.